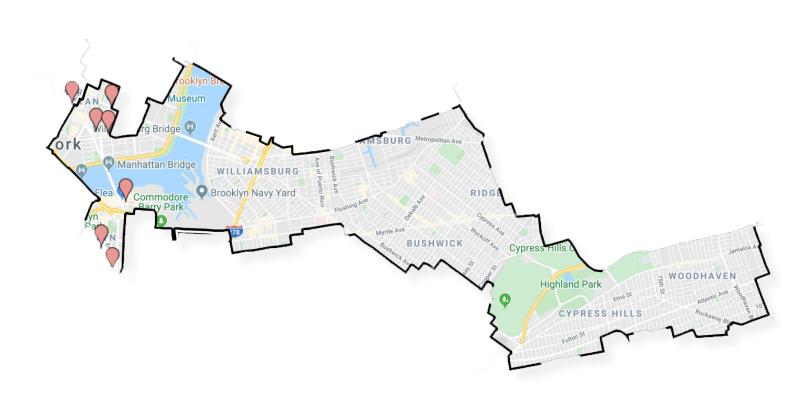

## New York State Museums in

in Congressional District 7

Center for Brooklyn History (Brooklyn Historical Society)

Greater Ridgewood Historical Society

Daredevil Tattoo Museum

International Center of Photography

Lower East Side Tenement Museum

Museum at Eldridge Street

New Museum of Contemporary Art

New York Transit Museum

NYS Congressional District 7

Text in blue indicates a museum awarded CARES Act and/or ARP Act Funding Our sincere apologies for any errors or omissions. Please contact MANY with any questions