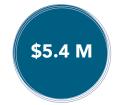

#### **NYS MUSEUMS** 2017 ECONOMIC IMPACT

\$5.37 Billion total museum financial impact on the NYS economy

61,796 jobs supported by the NYS museum industry every year

\$482.6 Million generated in State and Local taxes